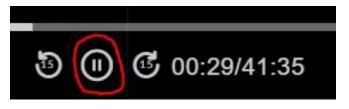

# 4. During the Course

If you need to step away during a module, you may click the pause button at any time.

There is an option to send in a question via the chat feature. Please note an answer will not be provided while watching the webinar. An email will be sent with your question to the Risk Manager, who will respond once the email is received.