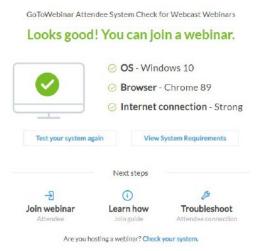

You can view this webinar from anywhere, anytime, using a compatible computer or mobile device. It is highly recommended that you check your system requirements to avoid any connection issues. This option will be provided in your confirmation email and will look similar to the screenshot to the right.