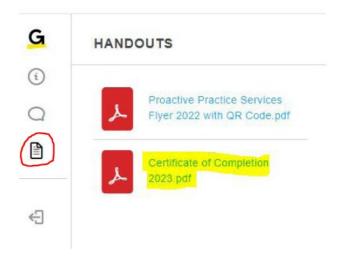

### 6. During Your Last Module

Throughout the online course, you will be instructed to download and fill out the Certificate of Completion form. You only need to fill out **ONE** Certificate of Completion form and it can be done when you are completing your last module. **During your last module of the course, please be sure to download the Certificate of Completion BEFORE the PowerPoint presentation concludes.** Remember that all 8 modules need to be completed in order to obtain

| * | СНАТ |  |
|---|------|--|
| i |      |  |
| Q |      |  |
|   | SEND |  |
| ÷ |      |  |

the professional liability premium credit and AGD (if applicable) CE credits. You will find the option to download this form in the menu on the left-hand side of the screen.